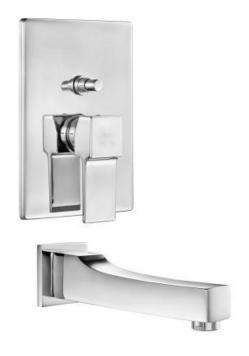

Brand: ECA, Turkey

Name: Caro Single Lever Concealed Bath Mixer

Item Code: 102102449 EX

Designer:

Color / Finish: Chrome

Dimensions: 175 x 255 mm

## Product info:

• Single lever Concealed bath mixer

• With concealed part with G ½ connections

• ABS chrome covered plate

• Diverter to overhead connection

• Wall mounted bath spout ½ "

• With diverter to ½ " hand shower connection