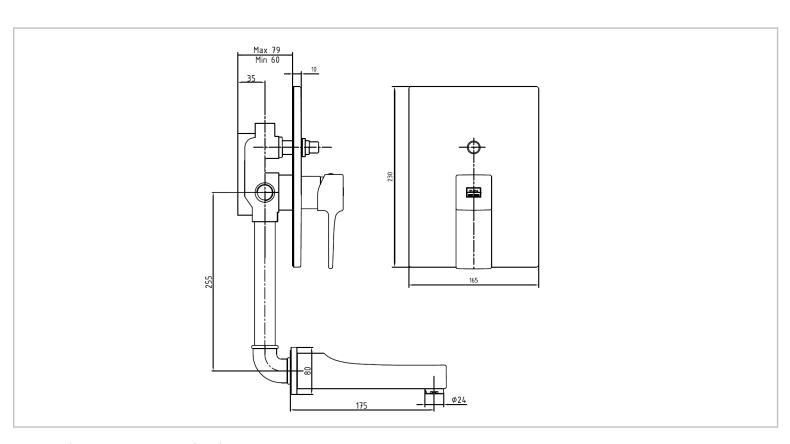

Brand: ECA, Turkey

Name: Caro Single Lever Concealed Bath Mixer

Item Code: 102102449 EX

Designer:

Color / Finish: Chrome

Dimensions: 175 x 255 mm

## Product info:

• Single lever Concealed bath mixer

• With concealed part with G ½ connections

• ABS chrome covered plate

• Diverter to overhead connection

• Wall mounted bath spout ½ "

• With diverter to ½ " hand shower connection